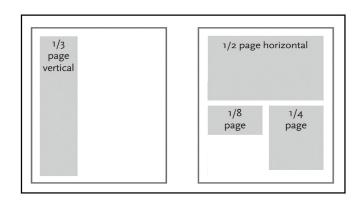

### AD DIMENSIONS

7.75 x 10 inches. Perfect Bound.

# AD SIZE Width x Height

| Full Page                                         | 6.6875" x 8.81"   |
|---------------------------------------------------|-------------------|
| Full page, full bleed<br>(trim size: 7.75" x 10") | 8" x 10.25"       |
| Third page vertical                               | 2.13" x 8.81"     |
| Half page horizontal                              | 6.6875" x 4.1875" |
| Quarter page vertical                             | 3.25" x 4.1875"   |
| Eighth page horizontal                            | 3.25" x 2"        |