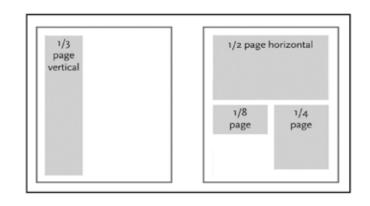

# Ad Size

| Width x Height                                    |                   |
|---------------------------------------------------|-------------------|
| Full Page                                         | 6.6875" x 8.81"   |
| Full page, full bleed<br>(trim size: 7.75" x 10") | 8" x 10.25"       |
| Third page vertical                               | 2.13" x 8.81"     |
| Half page horizontal                              | 6.6875" x 4.1875" |
| Quarter page vertical                             | 3.25" x 4.1875"   |
| Eighth page horizontal                            | 3.25" x 2"        |
|                                                   |                   |