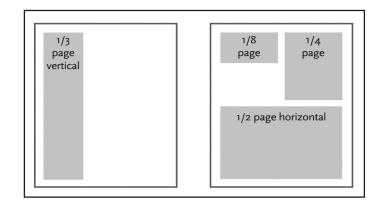

# Ad Size Width x Height

| Full Page                                         | 6.6875" x 8.81"   |
|---------------------------------------------------|-------------------|
| Full page, full bleed<br>(trim size: 7.75" x 10") | 8" x 10.25"       |
| Third page vertical                               | 2.13" x 8.81"     |
| Half page horizontal                              | 6.6875" x 4.1875" |
| Quarter page vertical                             | 3.25" x 4.1875"   |
| Eighth page horizontal                            | 3.25" x 2"        |