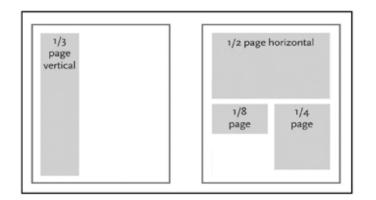

# Ad Size Width x Height

| Full Page                                      | 6.6875" x 8.81"   |
|------------------------------------------------|-------------------|
| Full page, full bleed (trim size: 7.75" x 10") | 8" x 10.25"       |
| Third page vertical                            | 2.13" x 8.81"     |
| Half page horizontal                           | 6.6875" x 4.1875" |
| Quarter page vertical                          | 3.25" x 4.1875"   |
| Eighth page horizontal                         | 3.25" x 2"        |