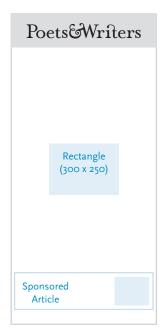

## **E-NEWSLETTER**

| Sizes             | Width x Height                                         |
|-------------------|--------------------------------------------------------|
| Sponsored Article | 200 x 200 pixels (max size),<br>up to 60 words of text |
| Rectangle         | 300 x 250 pixels                                       |