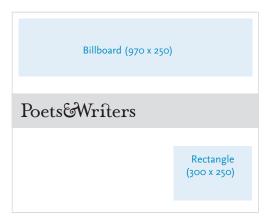

#### PW.ORG

| Sizes       | Width x Height   |
|-------------|------------------|
| Billboard   | 970 x 250 pixels |
| Leaderboard | 728 x 90 pixels  |
| Rectangle   | 300 x 250 pixels |