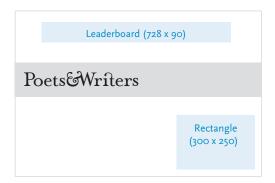

#### PW.ORG

| Sizes       | Width x Height   |
|-------------|------------------|
| Billboard   | 970 x 250 pixels |
| Leaderboard | 728 x 90 pixels  |
| Rectangle   | 300 x 250 pixels |